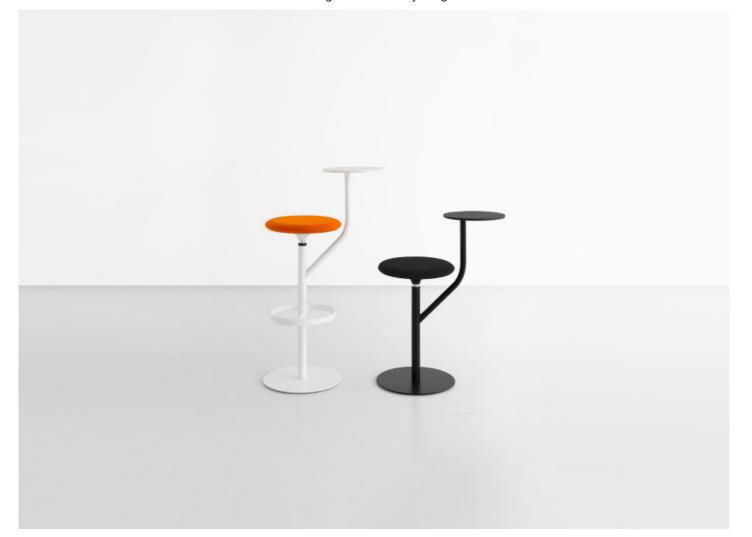

It was born generous, attentive and dynamic. You could call it a friend, one of the family. It was born double, like the double "A" in its name. AARON, a stool and a table all in one. It is an elegant and functional solution for all contexts, reducing space and highlighting privacy. It has an embracing seat and a metal core giving rise to a column that becomes a swivel tabletop. At different heights, also with a footrest, AARON is the ideal solution for all work, meeting and relaxation needs. The designers who started this small revolution in the world of Lapalma stools are the Venetian brothers PIO&TITOTOSO. A story of complicity and understanding. A dual story. A great idea.

### | S440 stool with swivel table top h60

Stool with base in powder coated steel. Swivel seat upholstered with fi re retardant moulded foam covered with fabric, ecoleather or leather and off-centre pivoting tablet. Felt under the base. Also available with small base for floor fixing.

## | S444 stool with swivel table top h78

Stool with base and footrest in powder coated steel. Swivel seat upholstered with fi re retardant moulded foam covered with fabric, ecoleather or leather and off-centre pivoting tablet. Felt under the base. Also available with small base for floor fixing.