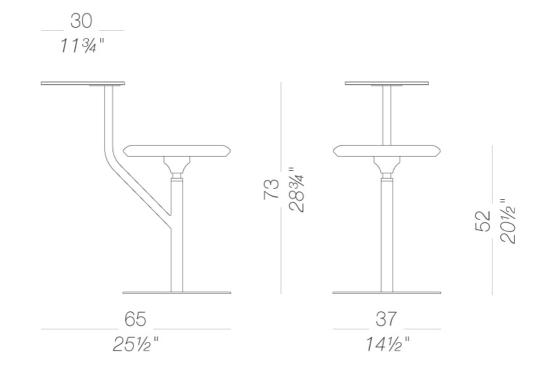

#### | S436 stool with swivel table top h52

Stool with base in powder coated steel. Swivel seat upholstered with fi re retardant moulded foam covered with fabric, ecoleather or leather and off-centre pivoting tablet. Felt under the base. Also available with small base for floor fixing.