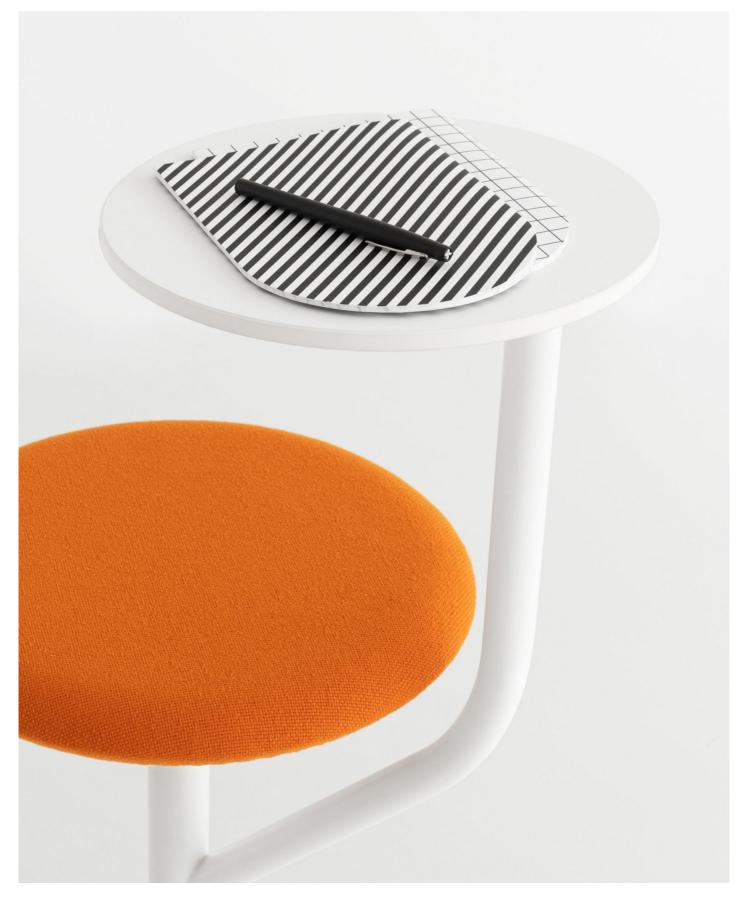

It was born generous, attentive and dynamic. You could call it a friend, one of the family. It was born double, like the double "A" in its name. AARON, a stool and a table all in one. It is an elegant and functional solution for all contexts, reducing space and highlighting privacy. It has an embracing seat and a metal core giving rise to a column that becomes a swivel tabletop. At different heights, also with a footrest, AARON is the ideal solution for all work, meeting and relaxation needs. The designers who started this small revolution in the world of Lapalma stools are the Venetian brothers PIO&TITOTOSO. A story of complicity and understanding. A dual story. A great idea.

#### | S436 stool with swivel table top h52

Stool with base in powder coated steel. Swivel seat upholstered with fi re retardant moulded foam covered with fabric, ecoleather or leather and off-centre pivoting tablet. Felt under the base. Also available with small base for floor fixing.