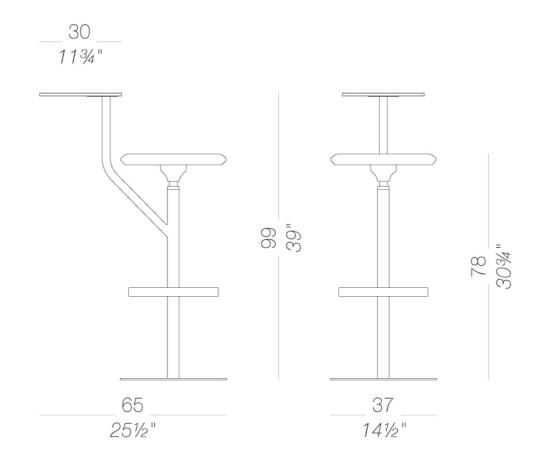

# lapalma

## | S444 stool with swivel table top h78

Stool with base and footrest in powder coated steel. Swivel seat upholstered with fi re retardant moulded foam covered with fabric, ecoleather or leather and off-centre pivoting tablet. Felt under the base. Also available with small base for floor fixing.