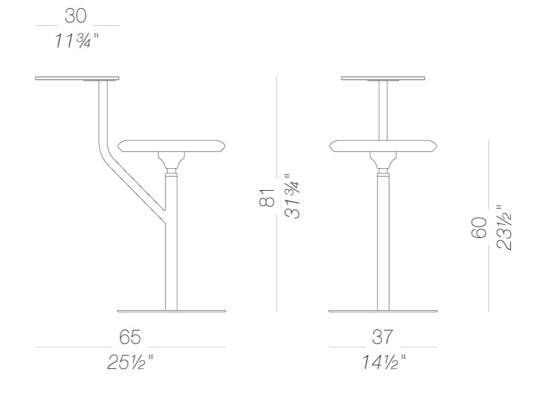

### | S440 stool with swivel table top h60

Stool with base in powder coated steel. Swivel seat upholstered with fi re retardant moulded foam covered with fabric, ecoleather or leather and off-centre pivoting tablet. Felt under the base. Also available with small base for floor fixing.